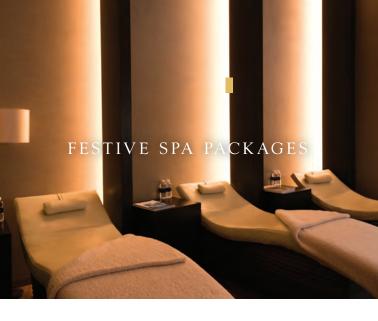

Rejuvenate before the parties with Auriga spa's Pick and Mix Indulgence

Choice of:

## **RELAX TREATMENT**

45-minute body massage and 30-minute body scrub or body wrap \$200++ per person

or

#### **WELLNESS TREATMENT**

60-minute body massage and 60-minute rose crystal lymphatic facial treatment \$275++ per person

Available from Monday to Friday only, excluding eve of/and public holidays.

For reservation or more information, please contact 6591 5023 or email spa.singapore@capellahotels.com