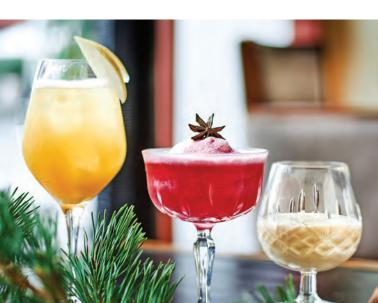

# MERRY COCKTAILS . AT BOB'S BAR

A colourful trio of festive concoctions by Jan Jurecka, head bartender of Bob's Bar.

#### HIBISCUS WINTER COLADA

hibiscus christmas sorbet, lime juice, fresh pineapple juice \$16++

#### JINGLE BELL NOG

Diplomatico Reserva Exclusiva, heavy cream, egg, brown sugar, nutmeg \$22++

## CHRISTMAS CAROL

Navegante rum, spiced pear purée, Brut Champagne \$22++

For reservation or more information, please contact 6591 5047 or email bobsbar.singapore@capellahotels.com

All prices are in SGD, subject to 10% service charge and 7% GST.