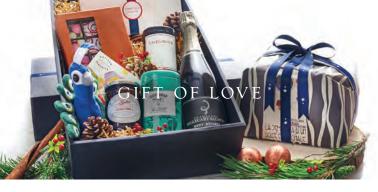

Share the festive joy with our exquisite Capella Gift Basket or Chef's special Turkey Medley

# CAPELLA GIFT BASKET (\$368+)

A Panettone
A sugar-dusted Stollen
A tin of Naveganthé South Sea Tea
A box of handcrafted chocolates (18pcs)
A box of ginger shortbread cookies
A box of peach biscuits
A jar of Christmas Conserve
A bottle of Billecart-Salmon Brut Réserve NV Champagne
A Paul the Peacock plushie toy

### CAPELLA TURKEY MEDLEY (\$198+)

Capella's Signature Turkey
(choice of classic or tandoori flavour)

Variety of roasted seasonal vegetables with gravy
Pumpkin Soup
A Panettone
A sugar-dusted Stollen

Please refer to the order form for more festive goodies selections.